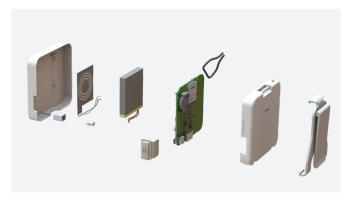

## our contribution

solutions for everyone.

NeuronicWorks was tasked to develop the industrial design, hardware, and firmware of the project. We modified and redesigned the unit, from its prototype phase, for production and usability. From enclosure, light pipe, lanyard mount, and clips, to hardware design, layout and manufacturing, NeuronicWorks worked closely with the client to make sure the final design was production and market-ready.

TipTap visual concept

TipTap final version 3D rendering

TipTap assembly view

TipTap device with mounting clip

TipTap mounted side view