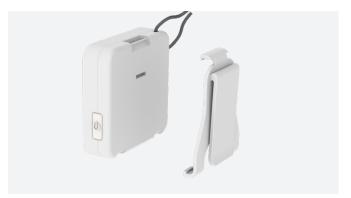

## our contribution

solutions for everyone.

NeuronicWorks was tasked to develop the industrial design, hardware, and firmware of the project. We modified and redesigned the unit, from its prototype phase, for production and usability. From enclosure, light pipe, lanyard mount, and clips, to hardware design, layout and manufacturing, NeuronicWorks worked closely with the client to make sure the final design was production and market-ready.

TipTap visual concept

TipTap final version 3D rendering

TipTap assembly view

TipTap device with mounting clip

TipTap mounted side view